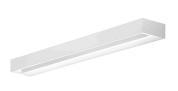

Ceiling or wall lighting fixture for interiors, with direct and indirect light emission. gold leaf coating, or in polished stainless steel.

Specular aluminium reflector.

Cover in brass with white, bronze or mat brass polyacrylic paint, or with gold leaf coating, or with galvanic chrome plating.

Extruded polycarbonate diffuser with opaline finish.