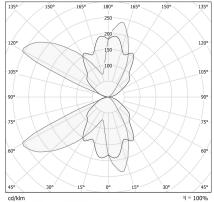

|
| LUMEN OUTPUT             | 613lm               |
| EFFICIENCY               | 61.9%               |
| WEIGHT                   | 1,37 Kg             |
| PROTECTION DEGREE        | IP20                |
| COLOUR TOLLERANCES       | SDCM 3              |
| PACKING DIMENSIONS (CM)  | 10,0 x 84,5 x 7,0   |
|                          |                     |



Ceiling or wall lighting fixture for interiors, with direct and indirect light emission. gold leaf coating, or in polished stainless steel.

Specular aluminium reflector.

Cover in brass with white, bronze or mat brass polyacrylic paint, or with gold leaf coating, or with galvanic chrome plating.

Extruded polycarbonate diffuser with opaline finish.







## Technical drawing

က၂



## **Application**



### Polar diagram